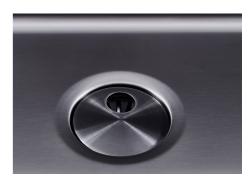

| Save space system   | Drain and siphon are designed to leave as much space as possible in the under-sink area, more and more useful today for theseparate waste collection systems.                                         |
|---------------------|-------------------------------------------------------------------------------------------------------------------------------------------------------------------------------------------------------|
| Small radius        | Bowls with squared shapes with a modern design and an increased capacity, for a minimal aesthetics connected with an extreme practicity.                                                              |
| Space waste fitting | The elegant SPACE steel cap closes the drain and leaves no visible residues collected in the basket below. Space also has a small footprint and allows the optimal use of the under-sink compartment. |