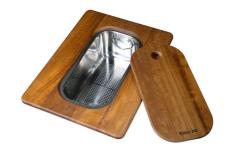

connected with an extreme practicity.                                                              |
| Space waste fitting | The elegant SPACE steel cap closes the drain and leaves no visible residues collected in the basket below. Space also has a small footprint and allows the optimal use of the under-sink compartment. |

### **TECHNICAL DATA**





#### **GALLERY**













#### **OPTIONAL ACCESSORIES**



Glass chopping board 8631 300



HPDE Twin chopping board 8644 101



Stainless steel plate rack 8100 154



Stainless steel plate rack 8100 303

\* only in combination with the accessory 8644 101



Stainless steel plate rack 8100 201



**White bowl** 8153 100



Graters kit with ring-holder and food collection tray

8159 101

\* only in combination with the accessory 8644 101



Iroko-wood sliding chopping board with stainless steel colander

8644 044



Stainless steel basket 8611 000



#### Stainless steel perforated tray

8151 000

\* only in combination with the accessory 8644 101

#### **RECOMMENDED PAIRINGS**



Mixer Tap Skin Gun Metal

8424 856



**VOLTA GUN METAL** 

8491 106