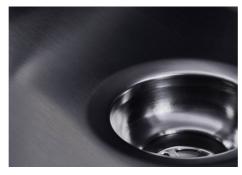

| Built-in hole                 | View technical data sheet                                                                                                                                                                                                                                                                                                                      |
|-------------------------------|------------------------------------------------------------------------------------------------------------------------------------------------------------------------------------------------------------------------------------------------------------------------------------------------------------------------------------------------|
| Drainer                       | No                                                                                                                                                                                                                                                                                                                                             |
| Width                         | 75 cm                                                                                                                                                                                                                                                                                                                                          |
| Bowl dimension                | 340x400mm                                                                                                                                                                                                                                                                                                                                      |
| Number of bowls               | 2 bowls                                                                                                                                                                                                                                                                                                                                        |
| Waste fitting                 | Drain SPACE 3,5"                                                                                                                                                                                                                                                                                                                               |
| Notes:                        | As the product consists of a single seamless steel surface with no gaps or interstices, the use of garbage disposal and waste fitting with automatic control is not permitted.                                                                                                                                                                 |
| FEATURES                      |                                                                                                                                                                                                                                                                                                                                                |
| Gun Metal                     | The Gun Metal finish is obtained by treating steel with a physical process called PVD (Phisical Vacuum Deposition) which deposits particles of noble metals on the surface. The result is a unique and refined aesthetic effect, and an improvement of the mechanical properties of the steel which is more resistant to impact and scratches. |
| ONE SEAMLESS STEEL<br>SURFACE | The waste-fitting and overflow are moulded on the sink. The product is therefore made out of one seamless steel surface, without gaps or interstices. A great plus in terms of hygiene.                                                                                                                                                        |
| Deep bowls                    | This bowls reach an important depth, over 20 cm, thanks to the advanced production technology, that can be offer great capiency and practicity in all the washing operations.                                                                                                                                                                  |
| High thickness                | Imm thick steel. A significant thickness, which guarantees the maximum sturdiness and durability.                                                                                                                                                                                                                                              |
| Perimetral overflow           | The overflow is always a security on the Foster sinks that prevents the overflow of water in case of oversights. The perimeter drain solution improves aesthetics thanks to its square and essential shape.                                                                                                                                    |