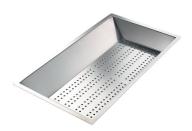

#### Stainless steel perforated tray

8151 000

\* only in combination with the accessory 8644 101