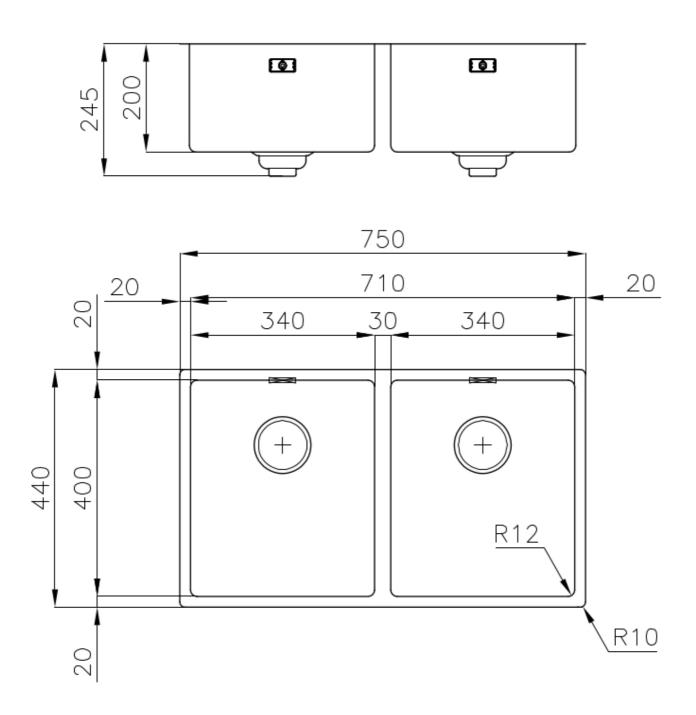

#### **DETAILS**

| Coloring               | Gun Metal                                                       |
|------------------------|-----------------------------------------------------------------|
| Edge/Installation Type | Undermount                                                      |
| Finish                 | PVD                                                             |
| Material               | AISI 304 stainless steel                                        |
| Texture                | Foster brushed                                                  |
| Base                   | 80 cm                                                           |
| Dimensions             | 750 x 440 mm                                                    |
| Standard fittings      | Fixing hooks, gasket, drain, overflow and siphon, boxed packing |
| Mixer holes            | No standard holes                                               |
|                        |                                                                 |

| Built-in hole                 | View technical data sheet                                                                                                                                                                                                                                                                                                                      |
|-------------------------------|------------------------------------------------------------------------------------------------------------------------------------------------------------------------------------------------------------------------------------------------------------------------------------------------------------------------------------------------|
| Drainer                       | No                                                                                                                                                                                                                                                                                                                                             |
| Width                         | 75 cm                                                                                                                                                                                                                                                                                                                                          |
| Bowl dimension                | 340x400mm                                                                                                                                                                                                                                                                                                                                      |
| Number of bowls               | 2 bowls                                                                                                                                                                                                                                                                                                                                        |
| Waste fitting                 | Drain SPACE 3,5"                                                                                                                                                                                                                                                                                                                               |
| Notes:                        | As the product consists of a single seamless steel surface with no gaps or interstices, the use of garbage disposal and waste fitting with automatic control is not permitted.                                                                                                                                                                 |
| FEATURES                      |                                                                                                                                                                                                                                                                                                                                                |
| Gun Metal                     | The Gun Metal finish is obtained by treating steel with a physical process called PVD (Phisical Vacuum Deposition) which deposits particles of noble metals on the surface. The result is a unique and refined aesthetic effect, and an improvement of the mechanical properties of the steel which is more resistant to impact and scratches. |
| ONE SEAMLESS STEEL<br>SURFACE | The waste-fitting and overflow are moulded on the sink. The product is therefore made out of one seamless steel surface, without gaps or interstices. A great plus in terms of hygiene.                                                                                                                                                        |
| Deep bowls                    | This bowls reach an important depth, over 20 cm, thanks to the advanced production technology, that can be offer great capiency and practicity in all the washing operations.                                                                                                                                                                  |
| High thickness                | Imm thick steel. A significant thickness, which guarantees the maximum sturdiness and durability.                                                                                                                                                                                                                                              |
| Perimetral overflow           | The overflow is always a security on the Foster sinks that prevents the overflow of water in case of oversights. The perimeter drain solution improves aesthetics thanks to its square and essential shape.                                                                                                                                    |