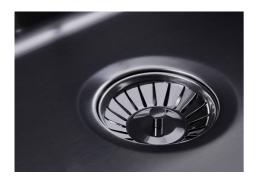

| Built-in hole                 | View technical data sheet                                                                                                                                                                                                                                                                                                                      |
|-------------------------------|------------------------------------------------------------------------------------------------------------------------------------------------------------------------------------------------------------------------------------------------------------------------------------------------------------------------------------------------|
| Drainer                       | No                                                                                                                                                                                                                                                                                                                                             |
| Width                         | 75 cm                                                                                                                                                                                                                                                                                                                                          |
| Bowl dimension                | 340x400mm                                                                                                                                                                                                                                                                                                                                      |
| Number of bowls               | 2 bowls                                                                                                                                                                                                                                                                                                                                        |
| Waste fitting                 | Drain SPACE 3,5"                                                                                                                                                                                                                                                                                                                               |
| Notes:                        | As the product consists of a single seamless steel surface with no gaps or interstices, the use of garbage disposal and waste fitting with automatic control is not permitted.                                                                                                                                                                 |
| FEATURES                      |                                                                                                                                                                                                                                                                                                                                                |
| Gun Metal                     | The Gun Metal finish is obtained by treating steel with a physical process called PVD (Phisical Vacuum Deposition) which deposits particles of noble metals on the surface. The result is a unique and refined aesthetic effect, and an improvement of the mechanical properties of the steel which is more resistant to impact and scratches. |
| ONE SEAMLESS STEEL<br>SURFACE | The waste-fitting and overflow are moulded on the sink. The product is therefore made out of one seamless steel surface, without gaps or interstices. A great plus in terms of hygiene.                                                                                                                                                        |
| Deep bowls                    | This bowls reach an important depth, over 20 cm, thanks to the advanced production technology, that can be offer great capiency and practicity in all the washing operations.                                                                                                                                                                  |
| High thickness                | Imm thick steel. A significant thickness, which guarantees the maximum sturdiness and durability.                                                                                                                                                                                                                                              |
| Perimetral overflow           | The overflow is always a security on the Foster sinks that prevents the overflow of water in case of oversights. The perimeter drain solution improves aesthetics thanks to its square and essential shape.                                                                                                                                    |