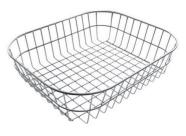

|
| Space waste fitting | The elegant SPACE steel cap closes the drain and leaves no visible residues collected in the basket below. Space also has a small footprint and allows the optimal use of the under-sink compartment. |

### **TECHNICAL DATA**





#### **GALLERY**













#### **OPTIONAL ACCESSORIES**



Glass chopping board 8631 300



HPDE Twin chopping board 8644 101



Stainless steel plate rack 8100 154



Stainless steel plate rack 8100 303

\* only in combination with the accessory 8644 101



Stainless steel plate rack 8100 201



**White bowl** 8153 100



Graters kit with ring-holder and food collection tray

8159 101

\* only in combination with the accessory 8644 101



Iroko-wood sliding chopping board with stainless steel colander

8644 044



Stainless steel basket 8611 000



#### Stainless steel perforated tray

8151 000

\* only in combination with the accessory 8644 101

#### **RECOMMENDED PAIRINGS**



Mixer Tap Skin Gun Metal

8424 856



**VOLTA GUN METAL** 

8491 106