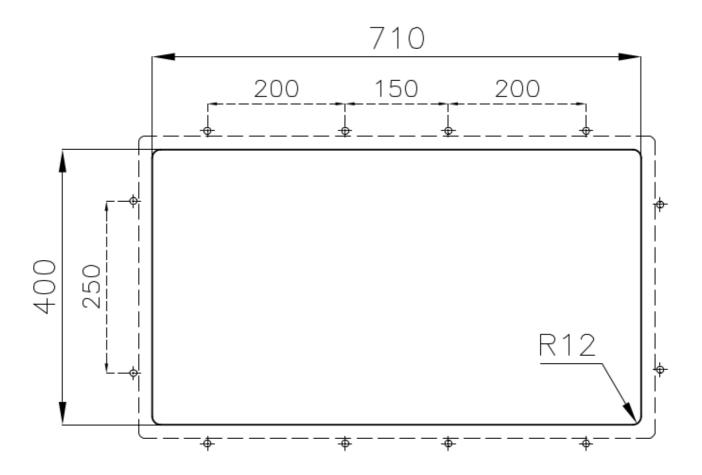

| Built-in hole                 | View technical data sheet                                                                                                                                                                                                                                                                                                                      |
|-------------------------------|------------------------------------------------------------------------------------------------------------------------------------------------------------------------------------------------------------------------------------------------------------------------------------------------------------------------------------------------|
| Drainer                       | No                                                                                                                                                                                                                                                                                                                                             |
| Width                         | 75 cm                                                                                                                                                                                                                                                                                                                                          |
| Bowl dimension                | 340x400mm                                                                                                                                                                                                                                                                                                                                      |
| Number of bowls               | 2 bowls                                                                                                                                                                                                                                                                                                                                        |
| Waste fitting                 | Drain SPACE 3,5"                                                                                                                                                                                                                                                                                                                               |
| Notes:                        | As the product consists of a single seamless steel surface with no gaps or interstices, the use of garbage disposal and waste fitting with automatic control is not permitted.                                                                                                                                                                 |
| FEATURES                      |                                                                                                                                                                                                                                                                                                                                                |
| Gun Metal                     | The Gun Metal finish is obtained by treating steel with a physical process called PVD (Phisical Vacuum Deposition) which deposits particles of noble metals on the surface. The result is a unique and refined aesthetic effect, and an improvement of the mechanical properties of the steel which is more resistant to impact and scratches. |
| ONE SEAMLESS STEEL<br>SURFACE | The waste-fitting and overflow are moulded on the sink. The product is therefore made out of one seamless steel surface, without gaps or interstices. A great plus in terms of hygiene.                                                                                                                                                        |
| Deep bowls                    | This bowls reach an important depth, over 20 cm, thanks to the advanced production technology, that can be offer great capiency and practicity in all the washing operations.                                                                                                                                                                  |
| High thickness                | Imm thick steel. A significant thickness, which guarantees the maximum sturdiness and durability.                                                                                                                                                                                                                                              |
| Perimetral overflow           | The overflow is always a security on the Foster sinks that prevents the overflow of water in case of oversights. The perimeter drain solution improves aesthetics thanks to its square and essential shape.                                                                                                                                    |